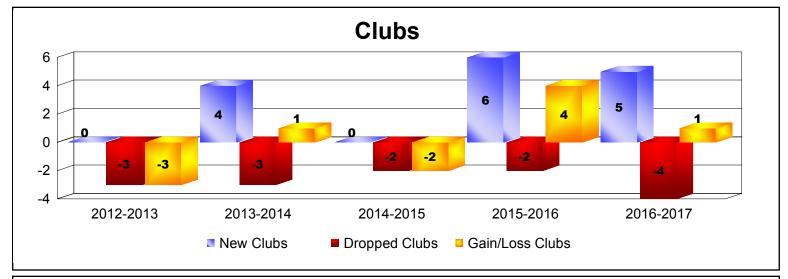

District 352 As of June 2017 Cumulative

| Year      | New<br>Clubs | Dropped<br>Clubs | Gain/<br>Loss<br>Clubs | New<br>Members | Charter<br>Members | Reinstate<br>Members | Transfer<br>Members | Total<br>Member<br>Added | Total<br>Members<br>Dropped | Gain/<br>Loss<br>Members |
|-----------|--------------|------------------|------------------------|----------------|--------------------|----------------------|---------------------|--------------------------|-----------------------------|--------------------------|
| 2012-2013 | 0            | -3               | -3                     | 151            | 18                 | 34                   | 1                   | 204                      | -190                        | 14                       |
| 2013-2014 | 4            | -3               | 1                      | 132            | 145                | 11                   | 5                   | 293                      | -200                        | 93                       |
| 2014-2015 | 0            | -2               | -2                     | 86             | 0                  | 1                    | 1                   | 88                       | -100                        | -12                      |
| 2015-2016 | 6            | -2               | 4                      | 143            | 155                | 3                    | 8                   | 309                      | -170                        | 139                      |
| 2016-2017 | 5            | -4               | 1                      | 160            | 132                | 13                   | 3                   | 308                      | -315                        | -7                       |
| Average   | 3            | -3               | 0                      | 134            | 90                 | 12                   | 4                   | 240                      | -195                        | 45                       |