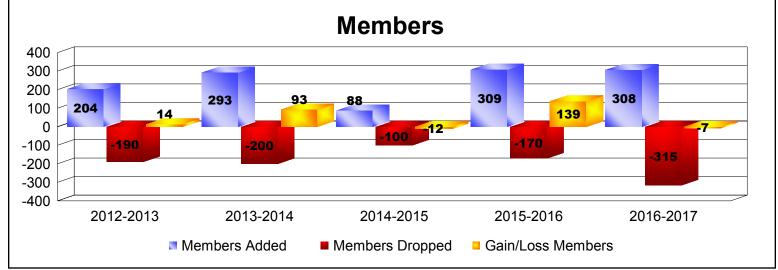

District 352 As of June 2017 Cumulative

| Year      | New<br>Clubs | Dropped<br>Clubs | Gain/<br>Loss<br>Clubs | New<br>Members | Charter<br>Members | Reinstate<br>Members | Transfer<br>Members | Total<br>Member<br>Added | Total<br>Members<br>Dropped | Gain/<br>Loss<br>Members |
|-----------|--------------|------------------|------------------------|----------------|--------------------|----------------------|---------------------|--------------------------|-----------------------------|--------------------------|
| 2012-2013 | 0            | -3               | -3                     | 151            | 18                 | 34                   | 1                   | 204                      | -190                        | 14                       |
| 2013-2014 | 4            | -3               | 1                      | 132            | 145                | 11                   | 5                   | 293                      | -200                        | 93                       |
| 2014-2015 | 0            | -2               | -2                     | 86             | 0                  | 1                    | 1                   | 88                       | -100                        | -12                      |
| 2015-2016 | 6            | -2               | 4                      | 143            | 155                | 3                    | 8                   | 309                      | -170                        | 139                      |
| 2016-2017 | 5            | -4               | 1                      | 160            | 132                | 13                   | 3                   | 308                      | -315                        | -7                       |
| Average   | 3            | -3               | 0                      | 134            | 90                 | 12                   | 4                   | 240                      | -195                        | 45                       |